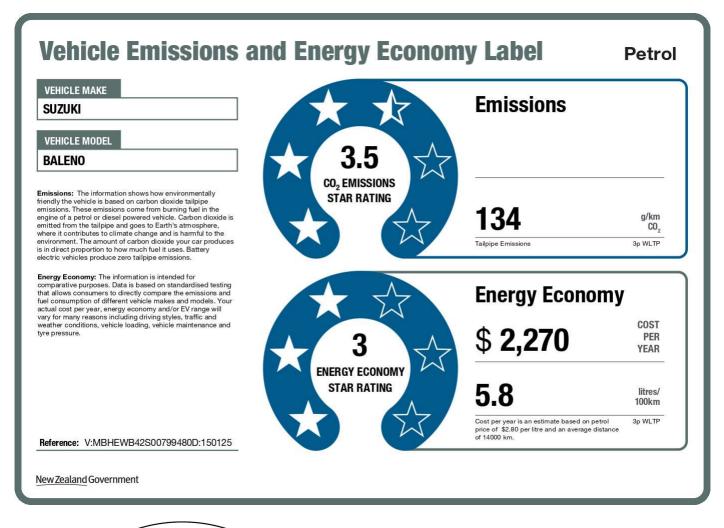

|                                                                                                                                                                                                                         | ATION NOTICE                                                                                                                                                                                                                               | Stock Number: 12902                                         |                                                                                                            |                                                                                                                                                                                                                                                                                                                                                                                                                                                                                                                                                                                                                                                                                                                                                                                                                                                                                                                                                                                                                                                                                                                                                                                                                                                                                                                                                                                                                                                                                                                                                                                                                                                                                                                                                                                                                                                                                                                                                                                                                                                 |  |
|-------------------------------------------------------------------------------------------------------------------------------------------------------------------------------------------------------------------------|--------------------------------------------------------------------------------------------------------------------------------------------------------------------------------------------------------------------------------------------|-------------------------------------------------------------|------------------------------------------------------------------------------------------------------------|-------------------------------------------------------------------------------------------------------------------------------------------------------------------------------------------------------------------------------------------------------------------------------------------------------------------------------------------------------------------------------------------------------------------------------------------------------------------------------------------------------------------------------------------------------------------------------------------------------------------------------------------------------------------------------------------------------------------------------------------------------------------------------------------------------------------------------------------------------------------------------------------------------------------------------------------------------------------------------------------------------------------------------------------------------------------------------------------------------------------------------------------------------------------------------------------------------------------------------------------------------------------------------------------------------------------------------------------------------------------------------------------------------------------------------------------------------------------------------------------------------------------------------------------------------------------------------------------------------------------------------------------------------------------------------------------------------------------------------------------------------------------------------------------------------------------------------------------------------------------------------------------------------------------------------------------------------------------------------------------------------------------------------------------------|--|
| Year, Make & Model:<br>2022 Suzuki Baleno RS TURBO NZ                                                                                                                                                                   |                                                                                                                                                                                                                                            |                                                             | Cash Price: (including GST, registration and licensing)<br>\$20,999.00                                     |                                                                                                                                                                                                                                                                                                                                                                                                                                                                                                                                                                                                                                                                                                                                                                                                                                                                                                                                                                                                                                                                                                                                                                                                                                                                                                                                                                                                                                                                                                                                                                                                                                                                                                                                                                                                                                                                                                                                                                                                                                                 |  |
| Registration Number:                                                                                                                                                                                                    | Engine Capacity                                                                                                                                                                                                                            | Engine Capacity:<br>1000 cc                                 |                                                                                                            | Fuel Type:                                                                                                                                                                                                                                                                                                                                                                                                                                                                                                                                                                                                                                                                                                                                                                                                                                                                                                                                                                                                                                                                                                                                                                                                                                                                                                                                                                                                                                                                                                                                                                                                                                                                                                                                                                                                                                                                                                                                                                                                                                      |  |
| PDM434                                                                                                                                                                                                                  | 1000 cc                                                                                                                                                                                                                                    |                                                             |                                                                                                            | n Petrol                                                                                                                                                                                                                                                                                                                                                                                                                                                                                                                                                                                                                                                                                                                                                                                                                                                                                                                                                                                                                                                                                                                                                                                                                                                                                                                                                                                                                                                                                                                                                                                                                                                                                                                                                                                                                                                                                                                                                                                                                                        |  |
| One Private Owner from New!<br>Very Sporty, Stylish & Economical<br>Compact Yet Spacious Inside<br>Be Quick!!                                                                                                           |                                                                                                                                                                                                                                            |                                                             | Vehicle identification number<br>or Chassis Number:<br>MBHEWB42S00799480                                   |                                                                                                                                                                                                                                                                                                                                                                                                                                                                                                                                                                                                                                                                                                                                                                                                                                                                                                                                                                                                                                                                                                                                                                                                                                                                                                                                                                                                                                                                                                                                                                                                                                                                                                                                                                                                                                                                                                                                                                                                                                                 |  |
| Exterior Features:<br>Alloy Wheels, Tinted<br>Windows                                                                                                                                                                   | Interior Features:Mechanical Features:Air Bag(s), Central Locking, Climate Control, Cruise<br>Control, Day-time Running Lights, Keys - 2, Media<br>Unit, Push Start/Stop, Reversing Camera2 Wheel Drive, NZ new,<br>Push start/stop, Turbo |                                                             |                                                                                                            |                                                                                                                                                                                                                                                                                                                                                                                                                                                                                                                                                                                                                                                                                                                                                                                                                                                                                                                                                                                                                                                                                                                                                                                                                                                                                                                                                                                                                                                                                                                                                                                                                                                                                                                                                                                                                                                                                                                                                                                                                                                 |  |
| Registration Expiry:<br>Will be sold with current<br>Registration                                                                                                                                                       | Warrant of Fitness Expiry:<br>Will be sold with current<br>Warrant of Fitness                                                                                                                                                              |                                                             | er Charges Apply:<br>Yes ☑ No                                                                              | Outstanding Road User Charges:<br>N/A                                                                                                                                                                                                                                                                                                                                                                                                                                                                                                                                                                                                                                                                                                                                                                                                                                                                                                                                                                                                                                                                                                                                                                                                                                                                                                                                                                                                                                                                                                                                                                                                                                                                                                                                                                                                                                                                                                                                                                                                           |  |
| First Registered Overseas:                                                                                                                                                                                              | First registered in N.Z.:                                                                                                                                                                                                                  | Country                                                     | where last registered:                                                                                     |                                                                                                                                                                                                                                                                                                                                                                                                                                                                                                                                                                                                                                                                                                                                                                                                                                                                                                                                                                                                                                                                                                                                                                                                                                                                                                                                                                                                                                                                                                                                                                                                                                                                                                                                                                                                                                                                                                                                                                                                                                                 |  |
|                                                                                                                                                                                                                         | 2022                                                                                                                                                                                                                                       |                                                             |                                                                                                            | Imported as damaged:                                                                                                                                                                                                                                                                                                                                                                                                                                                                                                                                                                                                                                                                                                                                                                                                                                                                                                                                                                                                                                                                                                                                                                                                                                                                                                                                                                                                                                                                                                                                                                                                                                                                                                                                                                                                                                                                                                                                                                                                                            |  |
|                                                                                                                                                                                                                         | Yes ✓ No<br>vehicle registered on the Personal<br>s that this vehicle could be security for a<br>a should check the back of this notice for                                                                                                | Can recei                                                   | eceiver Capability:<br>Yes ✓ No<br>ve 88 to 108MHZ radio<br>se use of a band expander:                     |                                                                                                                                                                                                                                                                                                                                                                                                                                                                                                                                                                                                                                                                                                                                                                                                                                                                                                                                                                                                                                                                                                                                                                                                                                                                                                                                                                                                                                                                                                                                                                                                                                                                                                                                                                                                                                                                                                                                                                                                                                                 |  |
| There is a security interest over this<br>Property Securities Register<br>Warning: A security interest means<br>loan and could be repossessed. You<br>information about the Personal Prop                               | Yes ✓ No<br>vehicle registered on the Personal<br>s that this vehicle could be security for a<br>a should check the back of this notice for                                                                                                | Can recei<br>without th                                     | Yes <b>V</b> No<br>ve 88 to 108MHZ radio<br>he use of a band expander:                                     | Yes No   Image: Second secon |  |
| There is a security interest over this<br>Property Securities Register<br>Warning: A security interest means<br>loan and could be repossessed. You<br>information about the Personal Prop<br>If vou buv this<br>Trader: | □ Yes ✓ No   vehicle registered on the Personal   s that this vehicle could be security for a   a should check the back of this notice for   perty Securities Register.   s motor vehicle. the trader   copy of this notice, including a   | Can recei<br>without the<br>MUST cive<br>Purcha<br>I have r | Yes <b>No</b><br>ve 88 to 108MHZ radio<br>te use of a band expander:<br><b>e vou a copv of thi</b><br>ser: | □ Yes No   □ Yes No   □ Scan for more details   is notice to keep.   otice, including a copy of the                                                                                                                                                                                                                                                                                                                                                                                                                                                                                                                                                                                                                                                                                                                                                                                                                                                                                                                                                                                                                                                                                                                                                                                                                                                                                                                                                                                                                                                                                                                                                                                                                                                                                                                                                                                                                                                                                                                                             |  |